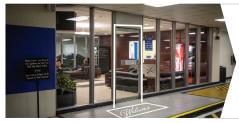

## Step 2:

Pull up to the valet stand, leave your keys in your car, and get your valet ticket. Enter the glass door, and take the escalator up to the lobby.