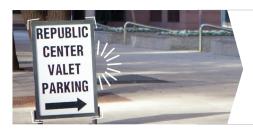

## Step 1:

From St. Paul street turn into the second entrance on the right to valet park. Frozen Fire will validate your ticket upon departure.