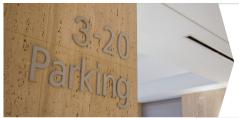

#### Step 4:

Enter the bank of elevators labeled "3-20" on the left. Do not use the first two elevators, as they are for the parking garage. Use the elevator button panel that is in the center of the bank to access the 20th floor.