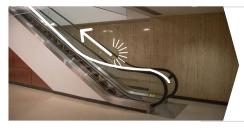

# FROZEN FIRE

# FROZEN**FIRE**

325 N. St. Paul Street, Suite 2010 (214) 745-3456 Frozen Fire is located on the 20th floor of the Republic Center building located on N. St. Paul between Pacific and Bryan St. Please valet park, and we will validate your ticket upon departure.



## Step 1:

From St. Paul street turn into the second entrance on the right to valet park. Frozen Fire will validate your ticket upon departure.



## Step 2:

Pull up to the valet stand, leave your keys in your car, and get your valet ticket. Enter the glass door, and take the escalator up to the lobby.



#### Step 3:

Head up the escalator to the lobby of the building.



#### Step 4:

Enter the bank of elevators labeled "3-20" on the left. Do not use the first two elevators, as they are for the parking garage. Use the elevator button panel that is in the center of the bank to access the 20th floor.



#### Step 5:

Once on the 20th floor, head toward suite 2000, and take a right. Frozen Fire is in suite 2010 just around the corner!